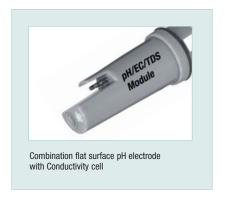

## Combination rugged Flat Surface pH electrode

Innovative design with flat surface technology for quick on-the-spot pH measurements combined with autoranging high accuracy Conductivity cell