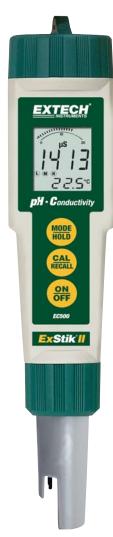

## Waterproof ExStik® II pH/Conductivity Meter

## **Features:**

- · Measures 5 parameters including Conductivity, TDS, Salinity, pH, and Temperature using one electrode
- 9 units of measure: pH, μS/cm, mS/cm, ppm, ppt, mg/L, g/L, °C, °F
- · Analog bargraph indicates trends
- Memory stores up to 25 labeled readings
- Adjustable Conductivity to TDS ratio from 0.4 to 1.0; 0.5 fixed Salinity ratio
- · RENEW feature alerts user when electrode needs replacement
- Auto power off and low battery indicator
- Waterproof to IP57
- EC500 meter includes electrode, protective sensor cap, sample cup with cap, four 3V CR-2032 batteries, and 48" (1.2m) neckstrap. Order Conductivity standards and pH buffers separately
- EC510 Kit includes EC500, 84μS/cm, 1413μS/cm, 12880µS/cm Conductivity calibration standards, pH buffer pouches (1 each of 4, 7, 10pH plus rinse solution), weighted base, 3 sample cups with caps, and case — \$19 Savings