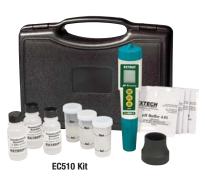

## **Features:**

- · Measures 5 parameters including Conductivity, TDS, Salinity, pH, and Temperature using one electrode
- 9 units of measure: pH, μS/cm, mS/cm, ppm, ppt, mg/L, g/L, °C, °F
- · Analog bargraph indicates trends
- Memory stores up to 25 labeled readings
- Adjustable Conductivity to TDS ratio from 0.4 to 1.0; 0.5 fixed Salinity ratio
- · RENEW feature alerts user when electrode needs replacement
- Auto power off and low battery indicator
- Waterproof to IP57
- EC500 meter includes electrode, protective sensor cap, sample cup with cap, four 3V CR-2032 batteries, and 48" (1.2m) neckstrap. Order Conductivity standards and pH buffers separately
- EC510 Kit includes EC500, 84μS/cm, 1413μS/cm, 12880µS/cm Conductivity calibration standards, pH buffer pouches (1 each of 4, 7, 10pH plus rinse solution), weighted base, 3 sample cups with caps, and case — \$19 Savings